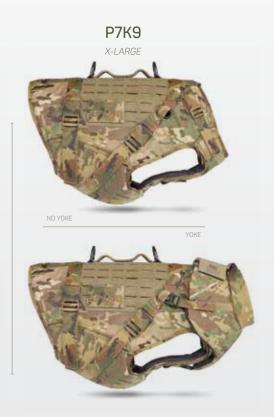

Key features for **P7K9 VEST** include:

- BIOMECHANICAL DESIGN Engineered to provide maximum coverage in vital high-threat areas of the chest and neck, the P7K9 includes pivoting fasteners, structured ballistics, and a contoured profile allowing for maximum coverage without impeding the dog's ability to move, search, or bite.
- SCALABILITY Quick-release, pivoting buckles allow for the rapid attachment of the P7K9's included ballistic yoke to provide unprecedented protection when needed, but also allow the yoke to be easily removed for normal operations.
- RAPID DEPLOYMENT Don, scale, or doff the vest without making your dog step into/through the armor in less than 30 seconds with adjustable Fastex buckles.
- CONCEALED LOW-PROFILE FASTENERS Stowable handles, concealed buckles, and a sleek profile prevent snags and hang ups, and makes it nearly impossible for a suspect to remove the armor during a bite.
- BETTER FIT Available in 3 sizes and designed for a perfect fit on any K9, with enough adjustability to maintain fit as the dog gains and loses day to day weight.
- GUARANTEED DURABILITY Stab-resistant and made with P7's lightest weight Level II ballistic armor package, the P7K9 is made in America and backed by PROJECT7's nose to tail 5-year warranty.

## **SCALING & SIZING CHART**