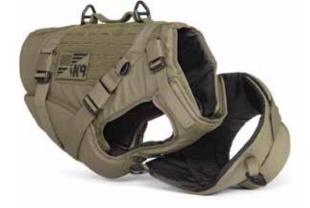

MEET THE P7K9-offering unrivaled coverage, mobility, and protection. Relying on the same advanced technology as PROJECT7's tactical armor systems, the P7K9 VEST was crafted with input from dozens of elite handlers and designed in-conjunction with top-tier K9 teams in law enforcement. Quick to put on, and scalable to meet mission threats, the P7K9 is designed to protect working dogs in high threat deployments.

Key features for **P7K9 VEST** include:

- BIOMECHANICAL DESIGN Engineered to provide maximum coverage in vital high-threat areas of the chest and neck, the P7K9 includes pivoting fasteners, structured ballistics, and a contoured profile allowing for maximum coverage without impeding the dog's ability to move, search, or bite.
- SCALABILITY Quick-release, pivoting buckles allow for the rapid attachment of the P7K9's included ballistic yoke to provide unprecedented protection when needed, but also allow the yoke to be easily removed for normal operations.
- RAPID DEPLOYMENT Don, scale, or doff the vest without making your dog step into/through the armor in less than 30 seconds with adjustable Fastex buckles.
- CONCEALED LOW-PROFILE FASTENERS Stowable handles, concealed buckles, and a sleek profile prevent snags and hang ups, and makes it nearly impossible for a suspect to remove the armor during a bite.
- BETTER FIT Available in 3 sizes and designed for a perfect fit on any K9, with enough adjustability to maintain fit as the dog gains and loses day to day weight.
- GUARANTEED DURABILITY Stab-resistant and made with P7's lightest weight Level II ballistic armor package, the P7K9 is made in America and backed by PROJECT7's nose to tail 5-year warranty.