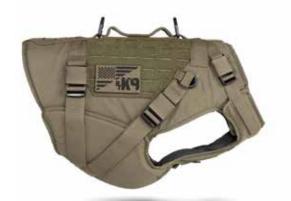

MEET THE P7K9-offering unrivaled coverage, mobility, and protection. Relying on the same advanced technology as PROJECT7's tactical armor systems, the P7K9 VEST was crafted with input from dozens of elite handlers and designed in-conjunction with top-tier K9 teams in law enforcement. Quick to put on, and scalable to meet mission threats, the P7K9 is designed to protect working dogs in high threat deployments.

Key features for **P7K9 VEST** include:

- BIOMECHANICAL DESIGN Engineered to provide maximum coverage in vital high-threat areas of the chest and neck, the P7K9 includes pivoting fasteners, structured ballistics, and a contoured profile allowing for maximum coverage without impeding the dog's ability to move, search, or bite.
- SCALABILITY Quick-release, pivoting buckles allow for the rapid attachment of the P7K9's included ballistic yoke to provide unprecedented protection when needed, but also allow the yoke to be easily removed for normal operations.
- RAPID DEPLOYMENT Don, scale, or doff the vest without making your dog step into/through the armor in less than 30 seconds with adjustable Fastex buckles.
- CONCEALED LOW-PROFILE FASTENERS Stowable handles, concealed buckles, and a sleek profile prevent snags and hang ups, and makes it nearly impossible for a suspect to remove the armor during a bite.
- BETTER FIT Available in 3 sizes and designed for a perfect fit on any K9, with enough adjustability to maintain fit as the dog gains and loses day to day weight.
- GUARANTEED DURABILITY Stab-resistant and made with P7's lightest weight Level II ballistic armor package, the P7K9 is made in America and backed by PROJECT7's nose to tail 5-year warranty.