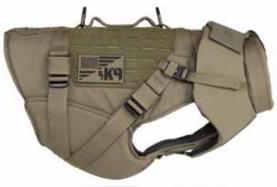

MEET THE P7K9-offering unrivaled coverage, mobility, and protection. Relying on the same advanced technology as PROJECT7's tactical armor systems, the P7K9 VEST was crafted with input from dozens of elite handlers and designed in-conjunction with top-tier K9 teams in law enforcement. Quick to put on, and scalable to meet mission threats, the P7K9 is designed to protect working dogs in high threat deployments.

Key features for **P7K9 VEST** include:

- BIOMECHANICAL DESIGN Engineered to provide maximum coverage in vital high-threat areas of the chest and neck, the P7K9 includes pivoting fasteners, structured ballistics, and a contoured profile allowing for maximum coverage without impeding the dog's ability to move, search, or bite.
- SCALABILITY Quick-release, pivoting buckles allow for the rapid attachment of the P7K9's included ballistic yoke to provide unprecedented protection when needed, but also allow the yoke to be easily removed for normal operations.
- RAPID DEPLOYMENT Don, scale, or doff the vest without making your dog step into/through the armor in less than 30 seconds with adjustable Fastex buckles.
- CONCEALED LOW-PROFILE FASTENERS Stowable handles, concealed buckles, and a sleek profile prevent snags and hang ups, and makes it nearly impossible for a suspect to remove the armor during a bite.
- BETTER FIT Available in 3 sizes and designed for a perfect fit on any K9, with enough adjustability to maintain fit as the dog gains and loses day to day weight.
- GUARANTEED DURABILITY Stab-resistant and made with P7's lightest weight Level II ballistic armor package, the P7K9 is made in America and backed by PROJECT7's nose to tail 5-year warranty.