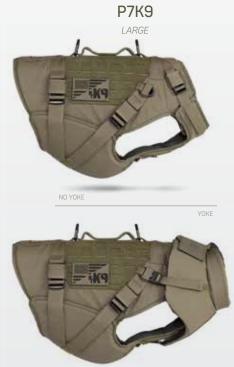

Key features for **P7K9 VEST** include:

- BIOMECHANICAL DESIGN Engineered to provide maximum coverage in vital high-threat areas of the chest and neck, the P7K9 includes pivoting fasteners, structured ballistics, and a contoured profile allowing for maximum coverage without impeding the dog's ability to move, search, or bite.
- SCALABILITY Quick-release, pivoting buckles allow for the rapid attachment of the P7K9's included ballistic yoke to provide unprecedented protection when needed, but also allow the yoke to be easily removed for normal operations.
- RAPID DEPLOYMENT Don, scale, or doff the vest without making your dog step into/through the armor in less than 30 seconds with adjustable Fastex buckles.
- CONCEALED LOW-PROFILE FASTENERS Stowable handles, concealed buckles, and a sleek profile prevent snags and hang ups, and makes it nearly impossible for a suspect to remove the armor during a bite.
- BETTER FIT Available in 3 sizes and designed for a perfect fit on any K9, with enough adjustability to maintain fit as the dog gains and loses day to day weight.
- GUARANTEED DURABILITY Stab-resistant and made with P7's lightest weight Level II ballistic armor package, the P7K9 is made in America and backed by PROJECT7's nose to tail 5-year warranty.

## **SCALING & SIZING CHART**