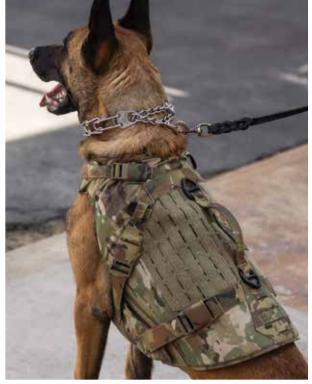

MEET THE P7K9-offering unrivaled coverage, mobility, and protection. Relying on the same advanced technology as PROJECT7's tactical armor systems, the P7K9 VEST was crafted with input from dozens of elite handlers and designed in-conjunction with top-tier K9 teams in law enforcement. Quick to put on, and scalable to meet mission threats, the P7K9 is designed to protect working dogs in high threat deployments.

Key features for **P7K9 VEST** include:

- BIOMECHANICAL DESIGN Engineered to provide maximum coverage in vital high-threat areas of the chest and neck, the P7K9 includes pivoting fasteners, structured ballistics, and a contoured profile allowing for maximum coverage without impeding the dog's ability to move, search, or bite.
- SCALABILITY Quick-release, pivoting buckles allow for the rapid attachment of the P7K9's included ballistic yoke to provide unprecedented protection when needed, but also allow the yoke to be easily removed for normal operations.
- RAPID DEPLOYMENT Don, scale, or doff the vest without making your dog step into/through the armor in less than 30 seconds with adjustable Fastex buckles.
- CONCEALED LOW-PROFILE FASTENERS Stowable handles, concealed buckles, and a sleek profile prevent snags and hang ups, and makes it nearly impossible for a suspect to remove the armor during a bite.
- BETTER FIT Available in 3 sizes and designed for a perfect fit on any K9, with enough adjustability to maintain fit as the dog gains and loses day to day weight.
- GUARANTEED DURABILITY Stab-resistant and made with P7's lightest weight Level II ballistic armor package, the P7K9 is made in America and backed by PROJECT7's nose to tail 5-year warranty.