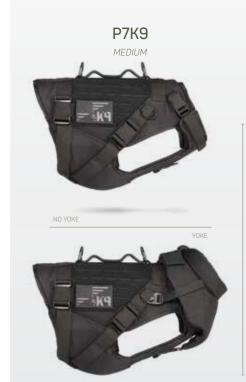

Key features for **P7K9 VEST** include:

- BIOMECHANICAL DESIGN Engineered to provide maximum coverage in vital high-threat areas of the chest and neck, the P7K9 includes pivoting fasteners, structured ballistics, and a contoured profile allowing for maximum coverage without impeding the dog's ability to move, search, or bite.
- SCALABILITY Quick-release, pivoting buckles allow for the rapid attachment of the P7K9's included ballistic yoke to provide unprecedented protection when needed, but also allow the yoke to be easily removed for normal operations.
- RAPID DEPLOYMENT Don, scale, or doff the vest without making your dog step into/through the armor in less than 30 seconds with adjustable Fastex buckles.
- CONCEALED LOW-PROFILE FASTENERS Stowable handles, concealed buckles, and a sleek profile prevent snags and hang ups, and makes it nearly impossible for a suspect to remove the armor during a bite.
- BETTER FIT Available in 3 sizes and designed for a perfect fit on any K9, with enough adjustability to maintain fit as the dog gains and loses day to day weight.
- GUARANTEED DURABILITY Stab-resistant and made with P7's lightest weight Level II ballistic armor package, the P7K9 is made in America and backed by PROJECT7's nose to tail 5-year warranty.

## **SCALING & SIZING CHART**