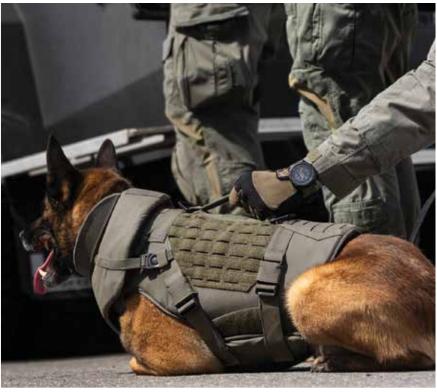

MEET THE P7K9-offering unrivaled coverage, mobility, and protection. Relying on the same advanced technology as PROJECT7's tactical armor systems, the P7K9 VEST was crafted with input from dozens of elite handlers and designed in-conjunction with top-tier K9 teams in law enforcement. Quick to put on, and scalable to meet mission threats, the P7K9 is designed to protect working dogs in high threat deployments.

Key features for **P7K9 VEST** include:

- BIOMECHANICAL DESIGN Engineered to provide maximum coverage in vital high-threat areas of the chest and neck, the P7K9 includes pivoting fasteners, structured ballistics, and a contoured profile allowing for maximum coverage without impeding the dog's ability to move, search, or bite.
- SCALABILITY Quick-release, pivoting buckles allow for the rapid attachment of the P7K9's included ballistic yoke to provide unprecedented protection when needed, but also allow the yoke to be easily removed for normal operations.
- RAPID DEPLOYMENT Don, scale, or doff the vest without making your dog step into/through the armor in less than 30 seconds with adjustable Fastex buckles.
- CONCEALED LOW-PROFILE FASTENERS Stowable handles, concealed buckles, and a sleek profile prevent snags and hang ups, and makes it nearly impossible for a suspect to remove the armor during a bite.
- BETTER FIT Available in 3 sizes and designed for a perfect fit on any K9, with enough adjustability to maintain fit as the dog gains and loses day to day weight.
- GUARANTEED DURABILITY Stab-resistant and made with P7's lightest weight Level II ballistic armor package, the P7K9 is made in America and backed by PROJECT7's nose to tail 5-year warranty.