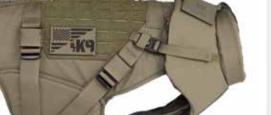

MEET THE P7K9-offering unrivaled coverage, mobility, and protection. Relying on the same advanced technology as PROJECT7's tactical armor systems, the P7K9 VEST was crafted with input from dozens of elite handlers and designed in-conjunction with top-tier K9 teams in law enforcement. Quick to put on, and scalable to meet mission threats, the P7K9 is designed to protect working dogs in high threat deployments.

Key features for **P7K9 VEST** include:

- BIOMECHANICAL DESIGN Engineered to provide maximum coverage in vital high-threat areas of the chest and neck, the P7K9 includes pivoting fasteners, structured ballistics, and a contoured profile allowing for maximum coverage without impeding the dog's ability to move, search, or bite.
- SCALABILITY Quick-release, pivoting buckles allow for the rapid attachment of the P7K9's included ballistic yoke to provide unprecedented protection when needed, but also allow the yoke to be easily removed for normal operations.
- RAPID DEPLOYMENT Don, scale, or doff the vest without making your dog step into/through the armor in less than 30 seconds with adjustable Fastex buckles.
- CONCEALED LOW-PROFILE FASTENERS Stowable handles, concealed buckles, and a sleek profile prevent snags and hang ups, and makes it nearly impossible for a suspect to remove the armor during a bite.
- BETTER FIT Available in 3 sizes and designed for a perfect fit on any K9, with enough adjustability to maintain fit as the dog gains and loses day to day weight.
- GUARANTEED DURABILITY Stab-resistant and made with P7's lightest weight Level II ballistic armor package, the P7K9 is made in America and backed by PROJECT7's nose to tail 5-year warranty.